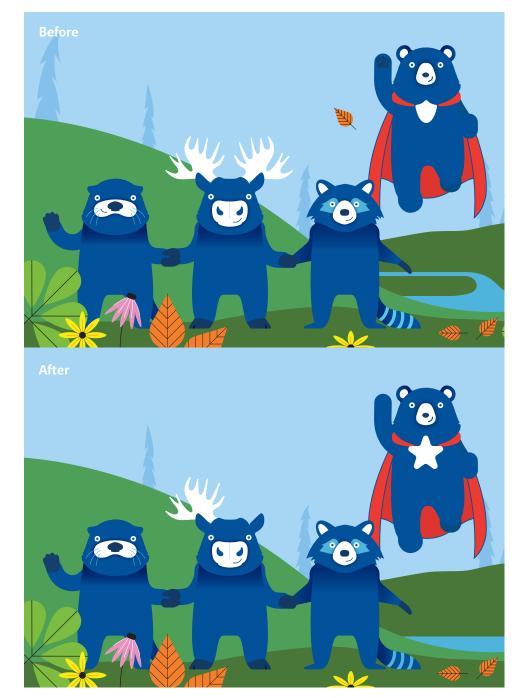

## Spot the Difference

#### Find and circle the 9 differences between the two drawings.

Answers: Blue's shield changed on his chest, Stanley's missing I stripe on his tail, Fernie's antler is missing, Victoria's missing her smile, Blue's paw print is missing, one leaf is missing by Blue, I tree is missing, a petal from a yellow flower is missing, and the river is missing in the background.