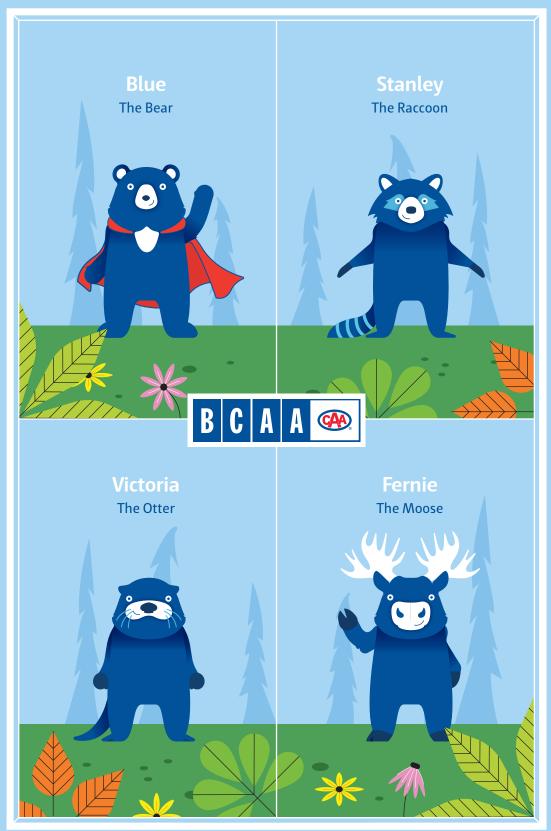

# **Meet Blue**

Blue is a very friendly bear who loves to explore British Columbia, but Blue is more than just a bear ... Blue is also a superhero (you can tell by the red cape!).

Being a superhero, Blue is always ready to lend a helping paw and has lots of friends who need a little help.

0

Hey! Let's go on a journey to learn more about me and some of my furry friends!

6

Victoria is an otter who loves to swim and explore in the ocean. Victoria lives in the kelp forests off Vancouver Island with her family.

Victoria's family is hiding in the kelp forest. Can you help Blue find them? Every time you spot Victoria's family, colour them in!

Fernie is a gentle moose who lives in the interior wilderness of British Columbia. Fernie likes to walk on the lake shorelines, eat leafy plants and splash in the water. Fernie got stuck in a bramble forest while eating some leafy treats. Can you help Blue lead him to safety? Pick the five berries along the way and colour them in while travelling through the maze!

Stanley is a raccoon who lives in and around the parks of downtown Vancouver. He likes to climb trees and explore the many bushes and trails in the parks at night. He has a large family with five brothers and sisters. Stanley is playing hide and seek with his friends but cannot find some of them. Can you help Blue by connecting the dots to find where the rest of the raccoons are hiding?