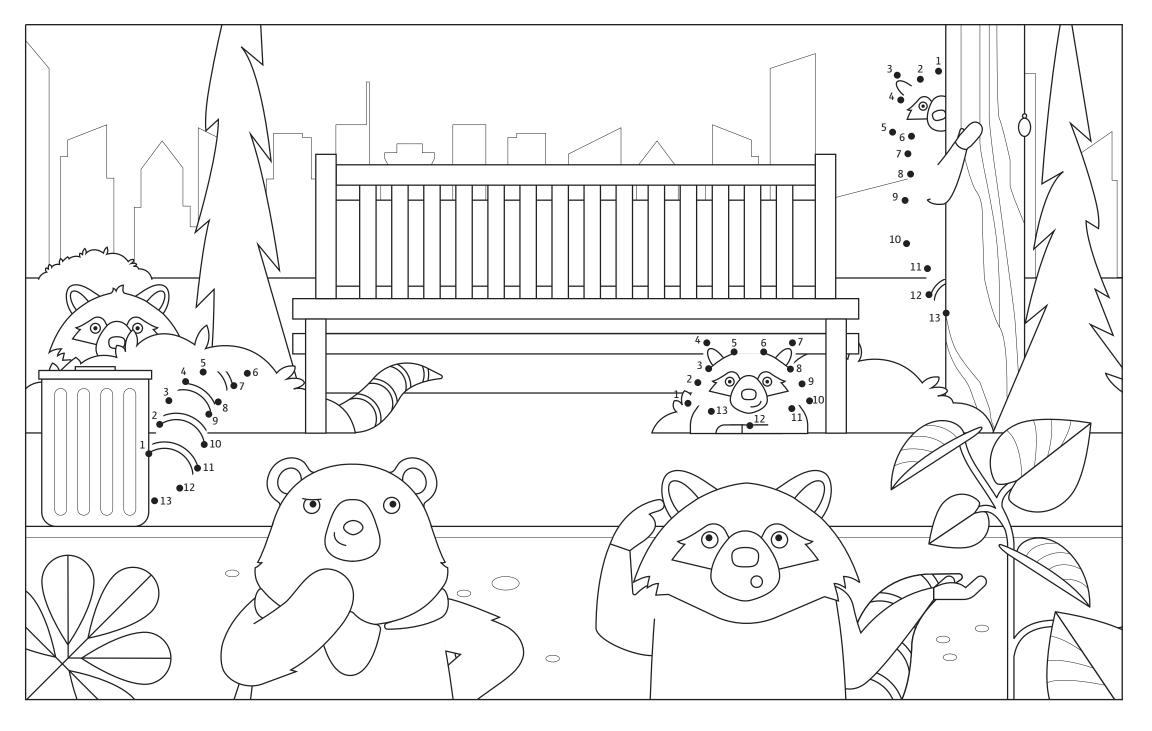

Stanley is a raccoon who lives in and around the parks of downtown Vancouver. He likes to climb trees and explore the many bushes and trails in the parks at night. He has a large family with five brothers and sisters. Stanley is playing hide and seek with his friends but cannot find some of them. Can you help Blue by connecting the dots to find where the rest of the raccoons are hiding?